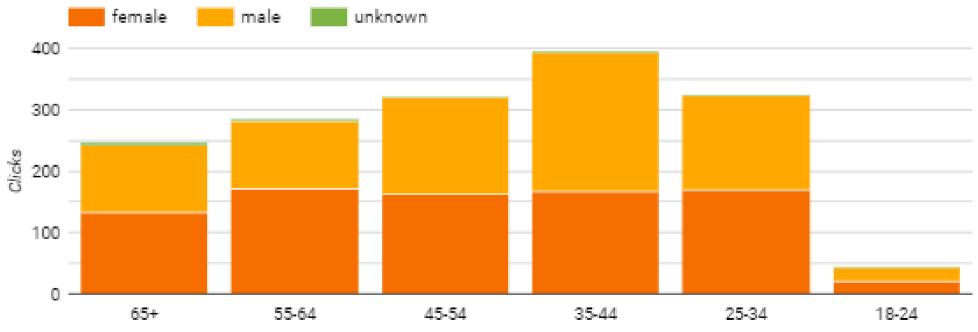

# REPORTING

Impressions Clicks Reach 🚫 Meta 95,796 27,308 1,616

**Horlicks Quarter** Slough

Age Range