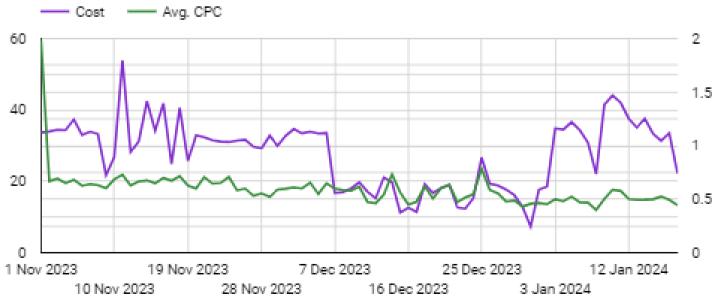

# REPORTING

| Ad group       | Clicks | Impressions | CTR    | Conv   | Click c |
|----------------|--------|-------------|--------|--------|---------|
| Shared Owners  | 2,201  | 14,509      | 15.17% | 727.16 | 33.04%  |
| Affordable Hou | 529    | 6,369       | 8.31%  | 120.27 | 22.74%  |
| Product Search | 437    | 3,545       | 12.33% | 72.08  | 16.5%   |
| Scheme         | 404    | 2,228       | 18.13% | 82     | 20.3%   |
| Rent           | 201    | 1,998       | 10.06% | 40.91  | 20.36%  |
| Grand total    | 3,772  | 28,649      | 13.17% | 1,042  | 27.64%  |