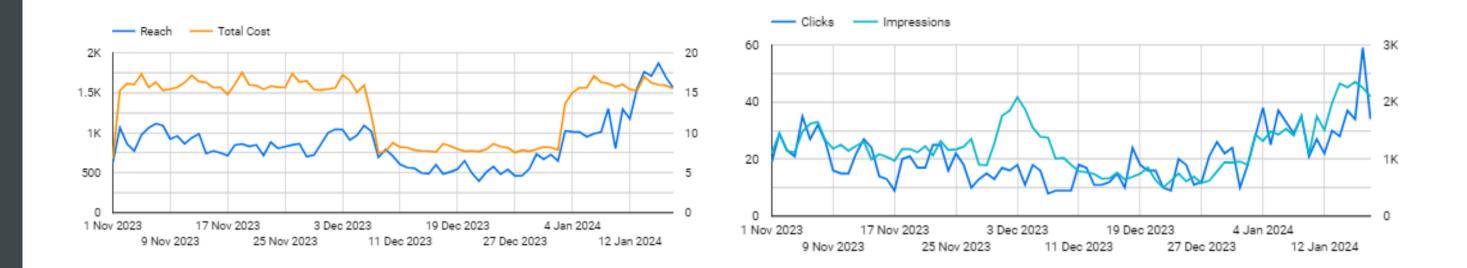

# REPORTING

Impressions Clicks Reach 🚫 Meta 95,796 27,308 1,616

**Horlicks Quarter** Slough

Age Range