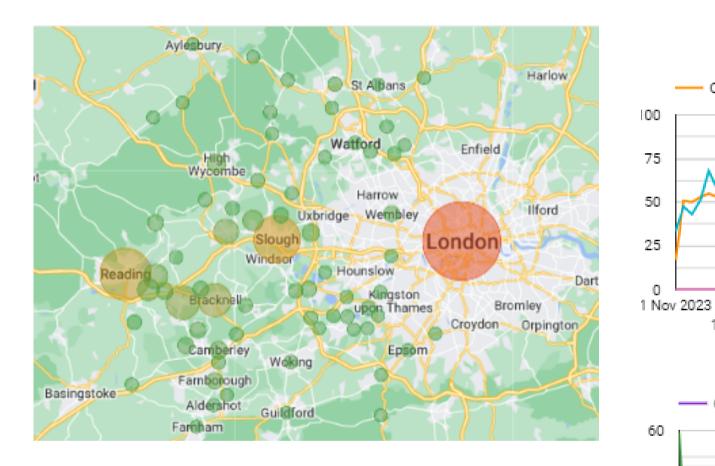

# RESEARCH

| Google      | Conversions<br>2.9K<br>Conversions<br>4.2K       | Avg. CPA<br>£0.35<br>Avg. CPA<br>£0.48 | Clicks<br>7.9K<br>Clicks<br>12K | In<br>2<br>Im<br>6        |
|-------------|--------------------------------------------------|----------------------------------------|---------------------------------|---------------------------|
| Ads         | Targeted locations (1)<br>Berkshire, England, Ur | nited Kingdom county                   | Reach ⑦ 🚫<br>2,330,000 🚫        | Swin                      |
|             | United Kingdom                                   | land City + 20 km ·                    | •                               |                           |
| <b>Meta</b> | Q Search locatio                                 | High<br>Wycombe                        | Chipping Barnet                 | era Bar                   |
|             | Reading <sup>*</sup>                             | Bracknetl                              | JAN 1                           | on°<br>Streathan<br>ydon* |