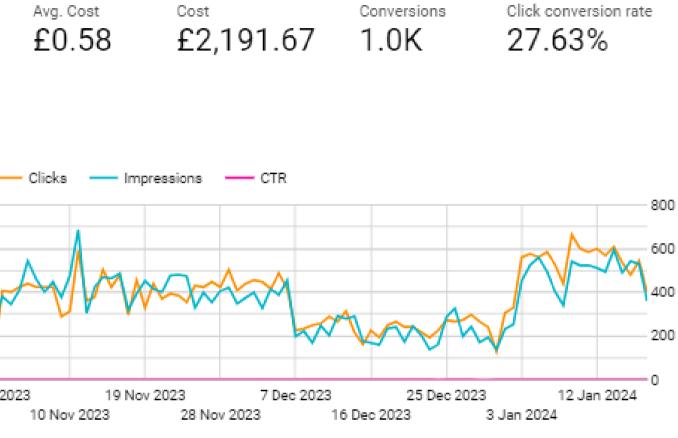

# REPORTING

| Ad group       | Clicks | Impressions | CTR    | Conv   | Click c |
|----------------|--------|-------------|--------|--------|---------|
| Shared Owners  | 2,201  | 14,509      | 15.17% | 727.16 | 33.04%  |
| Affordable Hou | 529    | 6,369       | 8.31%  | 120.27 | 22.74%  |
| Product Search | 437    | 3,545       | 12.33% | 72.08  | 16.5%   |
| Scheme         | 404    | 2,228       | 18.13% | 82     | 20.3%   |
| Rent           | 201    | 1,998       | 10.06% | 40.91  | 20.36%  |
| Grand total    | 3,772  | 28,649      | 13.17% | 1,042  | 27.64%  |