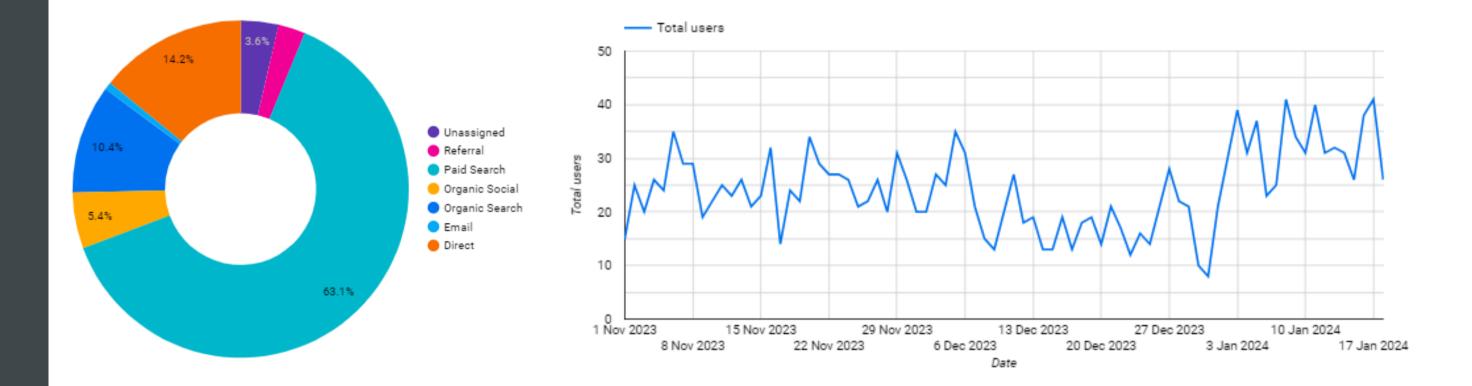

## REPORTING

Google Analytics

Horlicks Quarter Slough

Average session duration

00:02:12 \* <sup>5.4%</sup> Engagement rate 77.12% 18.6% Views per user 2.03

**#** 20.7%

Sessions per user

1.25

Conversions 133

User conversion rate 1.58%