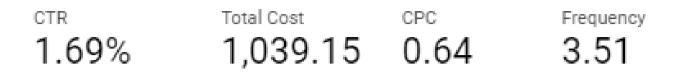

## REPORTING

Google Analytics

Horlicks Quarter Slough

Average session duration

00:02:12 \* <sup>5.4%</sup> Engagement rate 77.12% 18.6% Views per user 2.03

**#** 20.7%

Sessions per user

1.25

Conversions 133

User conversion rate 1.58%