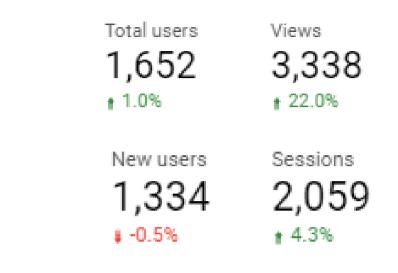

## REPORTING

Google Analytics

Horlicks Quarter Slough

Average session duration

00:02:12 \* <sup>5.4%</sup> Engagement rate 77.12% 18.6% Views per user 2.03

**#** 20.7%

Sessions per user

1.25

Conversions 133

User conversion rate 1.58%