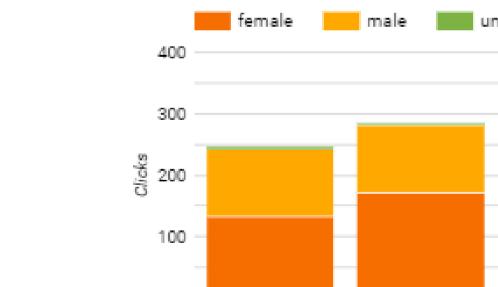

# REPORTING

Impressions Clicks Reach 🚫 Meta 95,796 27,308 1,616

**Horlicks Quarter** Slough

Age Range