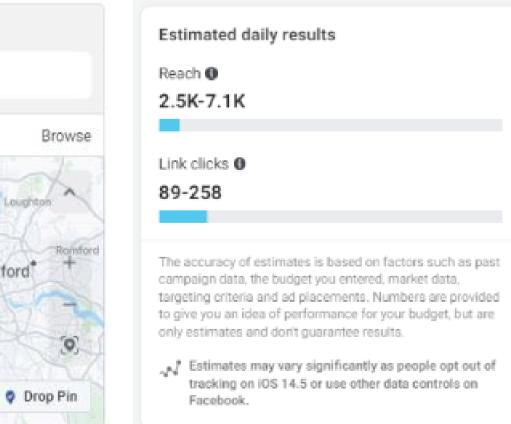

------------|----------------------------------------|---------------------------------|---------------------------|
| Ads         | Targeted locations (1)<br>Berkshire, England, Ur | nited Kingdom county                   | Reach ⑦ 🚫<br>2,330,000 🚫        | Swin                      |
|             | United Kingdom                                   | land City + 20 km ·                    | •                               |                           |
| <b>Meta</b> | Q Search locatio                                 | High<br>Wycombe                        | Chipping Barnet                 | era Bar                   |
|             | Reading <sup>*</sup>                             | Bracknetl                              | JAN 1                           | on°<br>Streathan<br>ydon* |





Loughton liford





Horlicks Quarter Slough

## **KEYWORD RESEARCH**

Rent Rental Renting Renting To let To rent

New Build New Home New House New Apartment New Property

**Shared Ownership** shared ownership

help to buy part buy part rent Part ownership Product Search 1 Bedroom Apartment 2 Bedroom Apartment House for sale Home for sale Property for sale Properties for sale Apartment for sale Flat for sale Horlicks Quarter

Affordable Housing Affordable housing Affordable flat Affordable apartment Affordable home

| Keyword             | $\downarrow$ Avg. monthly searches |
|---------------------|------------------------------------|
| houses for sale     | 1,900                              |
| properties for sale | 720                                |
| shared ownership    | 480