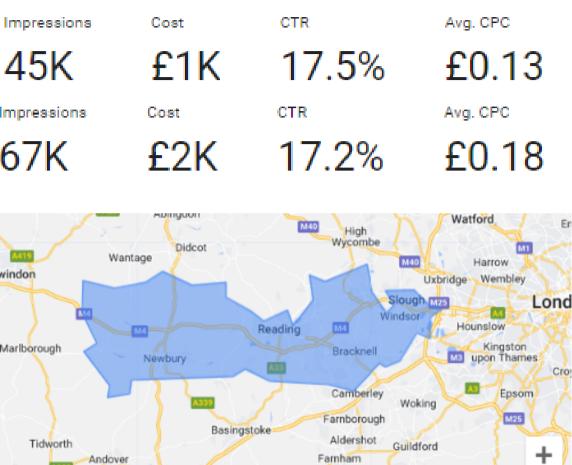

--------------|----------------------------------------|---------------------------------|---------------------------|
| Ads         | Targeted locations (1)<br>Berkshire, England, Ur | nited Kingdom county                   | Reach ⑦ 🚫<br>2,330,000 🚫        | Swin                      |
|             | United Kingdom                                   | land City + 20 km ·                    | •                               |                           |
| <b>Meta</b> | Q Search locatio                                 | High<br>Wycombe                        | Chipping Barnet                 | era Bar                   |
|             | Reading <sup>*</sup>                             | Bracknetl                              | JAN 1                           | on°<br>Streathan<br>ydon* |





Loughton liford





Horlicks Quarter Slough

## **KEYWORD RESEARCH**

Rent Rental Renting Renting To let To rent

New Build New Home New House New Apartment New Property

**Shared Ownership** shared ownership

help to buy part buy part rent Part ownership Product Search 1 Bedroom Apartment 2 Bedroom Apartment House for sale Home for sale Property for sale Properties for sale Apartment for sale Flat for sale Horlicks Quarter

Affordable Housing Affordable housing Affordable flat Affordable apartment Affordable home

| Keyword             | $\downarrow$ Avg. monthly searches |
|---------------------|------------------------------------|
| houses for sale     | 1,900                              |
| properties for sale | 720                                |
| shared ownership    | 480